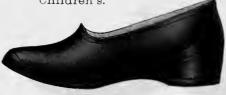

#### Women's LAKEWOOD.

Packed in Cartons.

Opera Toe.

The Lakewood may be classed among our most stylish patterns.

The LINDEN and STELLA are similar in shape to the Lakewood, but have Needle and Century toes respectively.

The shape of the toe and heel of both may be seen above.